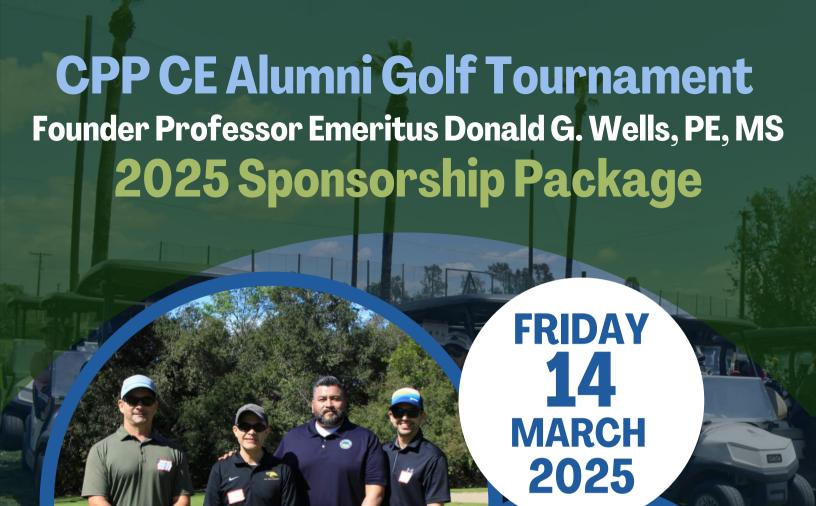

An important event for the department is the Annual CPP CE Alumni Golf Tournament founded by professor Emeritus Donald G. Wells, PE, MS. Affectionately known as "Water Wells", he was a leader in the environmental and water resources group within the Cal Poly Pomona Civil Engineering Department. Wells was actively engaged in student extracurricular activities and served for many years as the faculty advisor for the CPP ASCE Student Chapter. This event supports our fundraising efforts to continue creating ongoing opportunities for student development.

Your support, whether through monetary donations or simply by spreading the word would be greatly appreciated. Join us March 14, 2025 at the Anaheim Hills Golf Course in supporting these driven students to excel, inspire, and contribute to the field of civil engineering and the Legacy of Donald G. Wells.